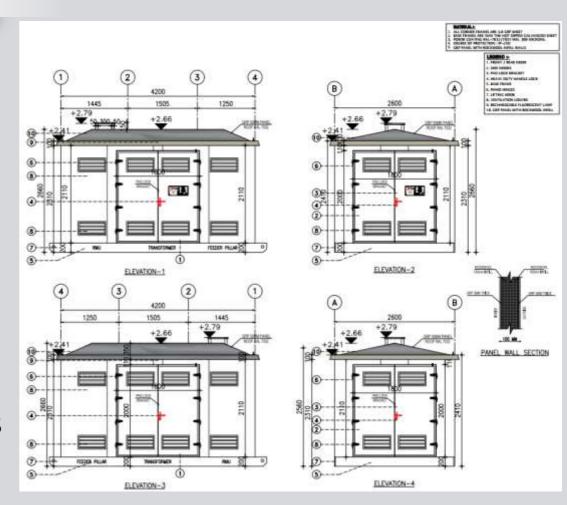

#### 11 KV GRP PACKAGE UNIT

11 KV GRP PACKAGE UNIT

#### 22 KV GRP PACKAGE UNIT

#### 22 KV GRP PACKAGE UNIT

Name of Client: ELSEWEDY POWER / Ms. ADQ / LITE.

Project Name: DESIGN & BUILD DATA CENTRE @ AL RAHA, AD.

Job Description: Supply of (179 Nos) 20cm Thk Aluzinc Wall Panel

(PIR/Rockwool) Paneled Housings