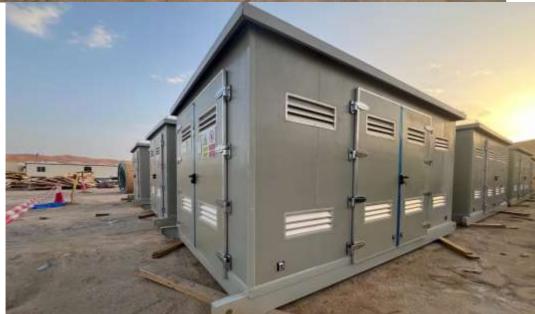

### 66 Our Product ??

- GRP KIOSK (10CM THK WALL PANELED ROCKWOOL INFILL) FOR 11KV & 22KV PACKAGE UNIT (2 HOURS FIRE RATED) CIVIL DEFENCE APPROVED AS PER ADDC SPECS
  - GRP HOUSING (10CM THK WALL PANELED ROCKWOOL INFILL) HOUSING FOR 33/11KV PRIMARY SUBSTATION (2 HOURS FIRE RATED) CIVIL DEFENCE APPROVED AS PER ADDC SPECS
  - 20CM GRP (ROCKWOOL) FOR DATA CENTER PROJECTS (2 HOURS FIRE RATED) CIVIL DEFENCE APPROVED AS PER ADDC SPECS.
  - 20CM THK GRP WALL PANEL (ROCKWOOL) HOUSING FOR 33/11KV PRIMARY SUBSTATION (2 HOURS FIRE RATED) CIVIL DEFENCE APPROVED AS PER ADDC SPECS.
  - 20CM THK GRP (ROCKWOOL) HOUSING FOR 33/11KV SECONDARY SUBSTATION (2 HOURS FIRE RATED) CIVIL DEFENCE APPROVED AS PER ADDC SPECS.

#### 22 KV GRP PACKAGE UNIT

#### 22 KV GRP PACKAGE UNIT

Name of Client: ELSEWEDY POWER / Ms. ADQ / LITE.

Project Name: DESIGN & BUILD DATA CENTRE @ AL RAHA, AD.

Job Description: Supply of (179 Nos) 20cm Thk Aluzinc Wall Panel

(PIR/Rockwool) Paneled Housings