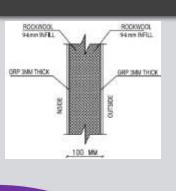

#### **About GRP Panel**

- GRP Encapsulated Panel is 100mm Thk.
- 3mm GRP Layer Inside & Outside with Gelcoat Finishing infill 94mm Rockwool
- Encapsulated Panel 2 Hours Fire Rated
- is ADCD Certified.