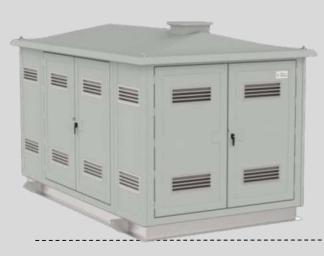

### 66 Our Product ??

- GRP KIOSK (10CM THK WALL PANELED ROCKWOOL INFILL) FOR 11KV & 22KV PACKAGE UNIT (2 HOURS FIRE RATED) CIVIL DEFENCE APPROVED AS PER ADDC SPECS
  - GRP HOUSING (10CM THK WALL PANELED ROCKWOOL INFILL) HOUSING FOR 33/11KV PRIMARY SUBSTATION (2 HOURS FIRE RATED) CIVIL DEFENCE APPROVED AS PER ADDC SPECS
  - 20CM GRP (ROCKWOOL) FOR DATA CENTER PROJECTS (2 HOURS FIRE RATED) CIVIL DEFENCE APPROVED AS PER ADDC SPECS.
  - 20CM THK GRP WALL PANEL (ROCKWOOL) HOUSING FOR 33/11KV PRIMARY SUBSTATION (2 HOURS FIRE RATED) CIVIL DEFENCE APPROVED AS PER ADDC SPECS.
  - 20CM THK GRP (ROCKWOOL) HOUSING FOR 33/11KV SECONDARY SUBSTATION (2 HOURS FIRE RATED) CIVIL DEFENCE APPROVED AS PER ADDC SPECS.

#### 11 KV GRP PACKAGE UNIT

11 KV GRP PACKAGE UNIT