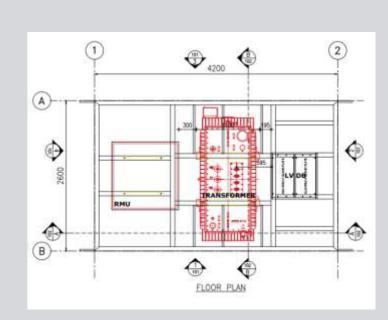

02 CUSTOMIZED GRP KIOSK DESIGN FOR 11KV /22 kV PU.

CUSTOMIZED 20CM THK GRP WALL PANEL (PIR/ROCKWOOL) HOUSING DESIGN (PRIMARY SUBSTATION HOUSING)

O4 CUSTOMIZED 20CM THK GRP WALL PANEL (PIR/Rockwool) HOUSING DESIGN (SECONDARY SUBSTATION HOUSING)

05 CUSTOMIZED 20CM THK GRP WALL PANEL (PIR/Rockwool) HOUSING DESIGN (LV ROOMS)

02

PRECISION CUTTING & FILLING OF GRP PANELS & STEEL SKELETON CUTTING & WELDING.

20CM THK ALUZINC WALL PANEL (PIR/ROCKWOOL) WALL AND ROOF PANEL FABRICATION