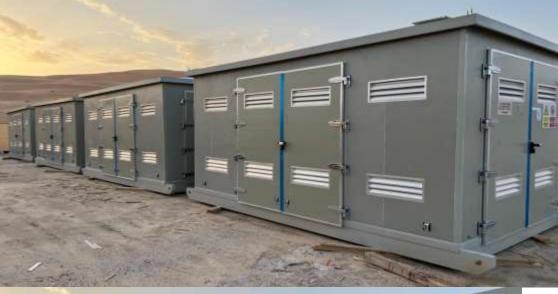

### 66 Our Product ??

- GRP KIOSK (10CM THK WALL PANELED ROCKWOOL INFILL) FOR 11KV & 22KV PACKAGE UNIT (2 HOURS FIRE RATED) CIVIL DEFENCE APPROVED AS PER ADDC SPECS
  - GRP HOUSING (10CM THK WALL PANELED ROCKWOOL INFILL) HOUSING FOR 33/11KV PRIMARY SUBSTATION (2 HOURS FIRE RATED) CIVIL DEFENCE APPROVED AS PER ADDC SPECS
  - 20CM GRP (ROCKWOOL) FOR DATA CENTER PROJECTS (2 HOURS FIRE RATED) CIVIL DEFENCE APPROVED AS PER ADDC SPECS.
  - 20CM THK GRP WALL PANEL (ROCKWOOL) HOUSING FOR 33/11KV PRIMARY SUBSTATION (2 HOURS FIRE RATED) CIVIL DEFENCE APPROVED AS PER ADDC SPECS.
  - 20CM THK GRP (ROCKWOOL) HOUSING FOR 33/11KV SECONDARY SUBSTATION (2 HOURS FIRE RATED) CIVIL DEFENCE APPROVED AS PER ADDC SPECS.

#### 11 KV GRP PACKAGE UNIT

11 KV GRP PACKAGE UNIT