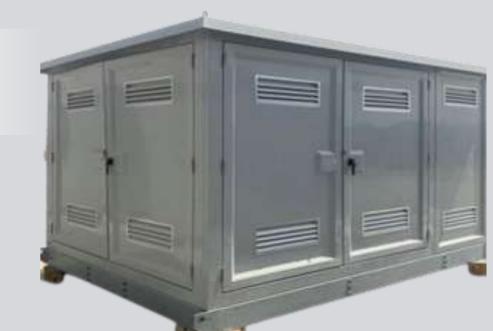

#### **About GRP Panel**

- GRP Encapsulated Panel is 100mm Thk.
- 3mm GRP Layer Inside & Outside with Gelcoat Finishing infill 94mm Rockwool
- Encapsulated Panel 2 Hours Fire Rated
- is ADCD Certified.

### 66 Our Product ??

- GRP KIOSK (10CM THK WALL PANELED ROCKWOOL INFILL) FOR 11KV & 22KV PACKAGE UNIT (2 HOURS FIRE RATED) CIVIL DEFENCE APPROVED AS PER ADDC SPECS
  - GRP HOUSING (10CM THK WALL PANELED ROCKWOOL INFILL) HOUSING FOR 33/11KV PRIMARY SUBSTATION (2 HOURS FIRE RATED) CIVIL DEFENCE APPROVED AS PER ADDC SPECS
  - 20CM GRP (ROCKWOOL) FOR DATA CENTER PROJECTS (2 HOURS FIRE RATED) CIVIL DEFENCE APPROVED AS PER ADDC SPECS.
  - 20CM THK GRP WALL PANEL (ROCKWOOL) HOUSING FOR 33/11KV PRIMARY SUBSTATION (2 HOURS FIRE RATED) CIVIL DEFENCE APPROVED AS PER ADDC SPECS.
  - 20CM THK GRP (ROCKWOOL) HOUSING FOR 33/11KV SECONDARY SUBSTATION (2 HOURS FIRE RATED) CIVIL DEFENCE APPROVED AS PER ADDC SPECS.