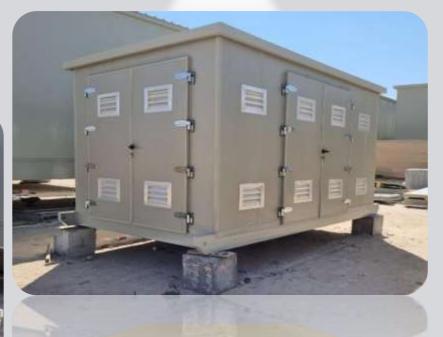

### 66 Our Product ??

- GRP KIOSK (10CM THK WALL PANELED ROCKWOOL INFILL) FOR 11KV & 22KV PACKAGE UNIT (2 HOURS FIRE RATED) CIVIL DEFENCE APPROVED AS PER ADDC SPECS
  - GRP HOUSING (10CM THK WALL PANELED ROCKWOOL INFILL) HOUSING FOR 33/11KV PRIMARY SUBSTATION (2 HOURS FIRE RATED) CIVIL DEFENCE APPROVED AS PER ADDC SPECS
  - 20CM GRP (ROCKWOOL) FOR DATA CENTER PROJECTS (2 HOURS FIRE RATED) CIVIL DEFENCE APPROVED AS PER ADDC SPECS.
  - 20CM THK GRP WALL PANEL (ROCKWOOL) HOUSING FOR 33/11KV PRIMARY SUBSTATION (2 HOURS FIRE RATED) CIVIL DEFENCE APPROVED AS PER ADDC SPECS.
  - 20CM THK GRP (ROCKWOOL) HOUSING FOR 33/11KV SECONDARY SUBSTATION (2 HOURS FIRE RATED) CIVIL DEFENCE APPROVED AS PER ADDC SPECS.

•Name of Client: POWERLINES ELECTROMECHANICAL LLC.

**Project Name: AL WATHBA PHASE 1** 

Job Description: Supply of (14 Nos) 10 MVA & 20 MVA 33/11 KV Primary

**Substation Housings and (21 Nos) Secondary Substation Housing** 