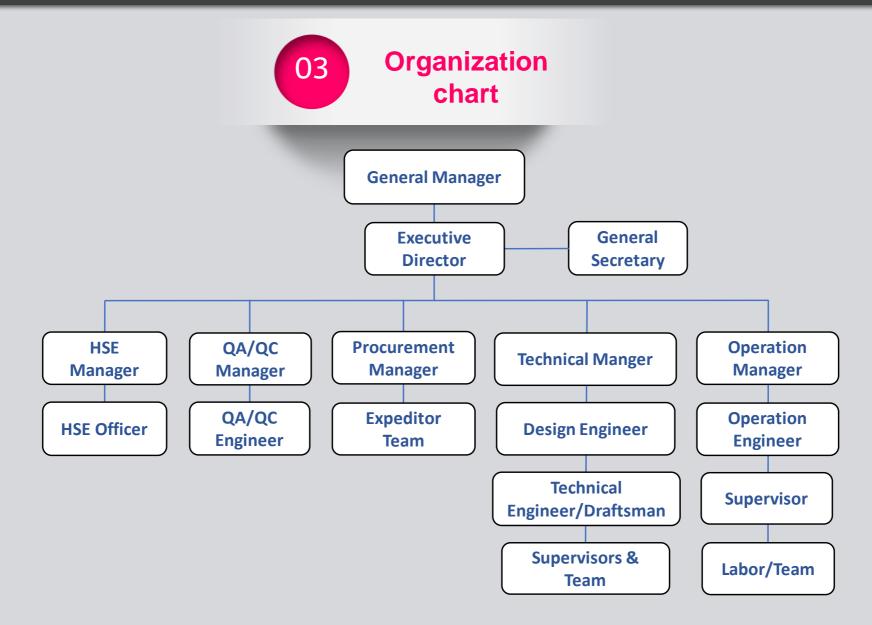

d : 14001: 2015

**ICV Certified: 36.68 % Credits** 

ADCD Approved, ADDC Approved, TAQA Approved.



Establishment In: 2007

Paid up Capital: 100,000 AED

#### FIRE TEST TYPE FOR GRP PANEL

BS EN 1364-1: 2015 & BS EN 1363-01: 2020.





"Our mission is to deliver exceptional GRP Kiosk made of Encapsulated Paneled 10 cm Thk (Rockwool infill), Housings for Primary/Secondary Substations and Data Center that inspire and exceed client expectations. We are committed to providing innovative solutions, unparalleled quality, and outstanding customer service. With our expertise, integrity, and passion, we strive to be the industry leader in (GRP Kiosk) GRP Panel 10cm thk (Rockwool infill) 20cm Thk Wall Panel (PIR/Rockwool) Housing Fabricator contributing to the growth and success of our clients."





### 66 Capabilities



02 Fabrication

03 Install/Supply



#### FIRE TEST TYPE FOR GRP PANEL

• BS EN 1364-1: 2015 & BS EN 1363-01: 2020.



01 Design

CUSTOMIZED STRUCTURAL BASE DESIGN.

#### **About GRP Panel**

- GRP Encapsulated Panel is 100mm Thk.
- 3mm GRP Layer Inside & Outside with Gelcoat Finishing infill 94mm Rockwool
- Encapsulated Panel 2 Hours Fire Rated
- is ADCD Certified.

02 CUSTOMIZED GRP KIOSK DESIGN FOR 11KV /22 kV PU.

CUSTOMIZED 20CM THK GRP WALL PANEL (PIR/ROCKWOOL) HOUSING DESIGN (PRIMARY SUBSTATION HOUSING)

O4 CUSTOMIZED 20CM THK GRP WALL PANEL (PIR/Rockwool) HOUSING DESIGN (SECONDARY SUBSTATION HOUSING)

05 CUSTOMIZED 20CM THK GRP WALL PANEL (PIR/Rockwool) HOUSING DESIGN (LV ROOMS)

02



PRECISION CUTTING & FILLING OF GRP PANELS & STEEL SKELETON CUTTING & W