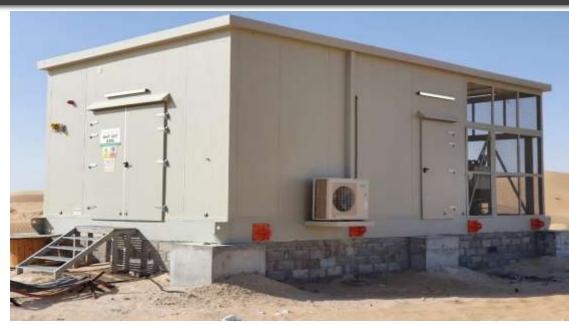

#### **About GRP Panel**

- GRP Encapsulated Panel is 100mm Thk.
- 3mm GRP Layer Inside & Outside with Gelcoat Finishing infill 94mm Rockwool
- Encapsulated Panel 2 Hours Fire Rated
- is ADCD Certified.

### 66 Our Product ??

- GRP KIOSK (10CM THK WALL PANELED ROCKWOOL INFILL) FOR 11KV & 22KV PACKAGE UNIT (2 HOURS FIRE RATED) CIVIL DEFENCE APPROVED AS PER ADDC SPECS
  - GRP HOUSING (10CM THK WALL PANELED ROCKWOOL INFILL) HOUSING FOR 33/11KV PRIMARY SUBSTATION (2 HOURS FIRE RATED) CIVIL DEFENCE APPROVED AS PER ADDC SPECS
  - 20CM GRP (ROCKWOOL) FOR DATA CENTER PROJECTS (2 HOURS FIRE RATED) CIVIL DEFENCE APPROVED AS PER ADDC SPECS.
  - 20CM THK GRP WALL PANEL (ROCKWOOL) HOUSING FOR 33/11KV PRIMARY SUBSTATION (2 HOURS FIRE RATED) CIVIL DEFENCE APPROVED AS PER ADDC SPECS.
  - 20CM THK GRP (ROCKWOOL) HOUSING FOR 33/11KV SECONDARY SUBSTATION (2 HOURS FIRE RATED) CIVIL DEFENCE APPROVED AS PER ADDC SPECS.