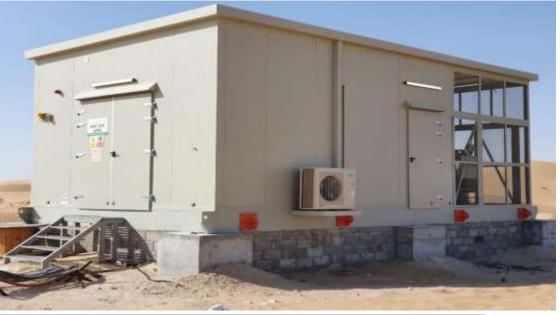

#### **About us**

**Company introduction** 

We Alpha Steel GRP Company is a leading manufacturer of GRP Kiosk (10cm Thk Wall Paneled Rockwool Infill), specializing in 2 Hours Fire Rating housing solutions. Discover the benefits and applications of our high-quality panels.

#### **About GRP Panel**

- GRP Encapsulated Panel is 100mm Thk.
- 3mm GRP Layer Inside & Outside with Gelcoat Finishing infill 94mm Rockwool
- Encapsulated Panel 2 Hours Fire Rated
- is ADCD Certified.

### 66 Our Product ??

- GRP KIOSK (10CM THK WALL PANELED ROCKWOOL INFILL) FOR 11KV & 22KV PACKAGE UNIT (2 HOURS FIRE RATED) CIVIL DEFENCE APPROVED AS PER ADDC SPECS
  - GRP HOUSING (10CM THK WALL PANELED ROCKWOOL INFILL) HOUSING FOR 33/11KV PRIMARY SUBSTATION (2 HOURS FIRE RATED) CIVIL DEFENCE APPROVED AS PER ADDC SPECS
  - 20CM GRP (ROCKWOOL) FOR DATA CENTER PROJECTS (2 HOURS FIRE RATED) CIVIL DEFENCE APPROVED AS PER ADDC SPECS.
  - 20CM THK GRP WALL PANEL (ROCKWOOL) HOUSING FOR 33/11KV PRIMARY SUBSTATION (2 HOURS FIRE RATED) CIVIL DEFENCE APPROVED AS PER ADDC SPECS.
  - 20CM THK GRP (ROCKWOOL) HOUSING FOR 33/11KV SECONDARY SUBSTATION (2 HOURS FIRE RATED) CIVIL DEFENCE APPROVED AS PER ADDC SPECS.