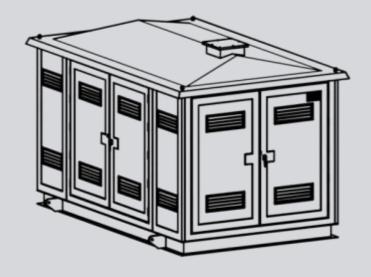

### 66 Our Product ??

- GRP KIOSK (10CM THK WALL PANELED ROCKWOOL INFILL) FOR 11KV & 22KV PACKAGE UNIT (2 HOURS FIRE RATED) CIVIL DEFENCE APPROVED AS PER ADDC SPECS
  - GRP HOUSING (10CM THK WALL PANELED ROCKWOOL INFILL) HOUSING FOR 33/11KV PRIMARY SUBSTATION (2 HOURS FIRE RATED) CIVIL DEFENCE APPROVED AS PER ADDC SPECS
  - 20CM GRP (ROCKWOOL) FOR DATA CENTER PROJECTS (2 HOURS FIRE RATED) CIVIL DEFENCE APPROVED AS PER ADDC SPECS.
  - 20CM THK GRP WALL PANEL (ROCKWOOL) HOUSING FOR 33/11KV PRIMARY SUBSTATION (2 HOURS FIRE RATED) CIVIL DEFENCE APPROVED AS PER ADDC SPECS.
  - 20CM THK GRP (ROCKWOOL) HOUSING FOR 33/11KV SECONDARY SUBSTATION (2 HOURS FIRE RATED) CIVIL DEFENCE APPROVED AS PER ADDC SPECS.

#### **About GRP Panel**

- GRP Encapsulated Panel is 100mm Thk.
- 3mm GRP Layer Inside & Outside with Gelcoat Finishing infill 94mm Rockwool
- Encapsulated Panel 2 Hours Fire Rated
- is ADCD Certified.