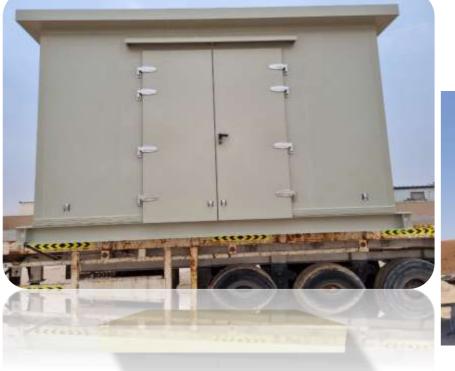

### 66 Our Product ??

- GRP KIOSK (10CM THK WALL PANELED ROCKWOOL INFILL) FOR 11KV & 22KV PACKAGE UNIT (2 HOURS FIRE RATED) CIVIL DEFENCE APPROVED AS PER ADDC SPECS
  - GRP HOUSING (10CM THK WALL PANELED ROCKWOOL INFILL) HOUSING FOR 33/11KV PRIMARY SUBSTATION (2 HOURS FIRE RATED) CIVIL DEFENCE APPROVED AS PER ADDC SPECS
  - 20CM GRP (ROCKWOOL) FOR DATA CENTER PROJECTS (2 HOURS FIRE RATED) CIVIL DEFENCE APPROVED AS PER ADDC SPECS.
  - 20CM THK GRP WALL PANEL (ROCKWOOL) HOUSING FOR 33/11KV PRIMARY SUBSTATION (2 HOURS FIRE RATED) CIVIL DEFENCE APPROVED AS PER ADDC SPECS.
  - 20CM THK GRP (ROCKWOOL) HOUSING FOR 33/11KV SECONDARY SUBSTATION (2 HOURS FIRE RATED) CIVIL DEFENCE APPROVED AS PER ADDC SPECS.