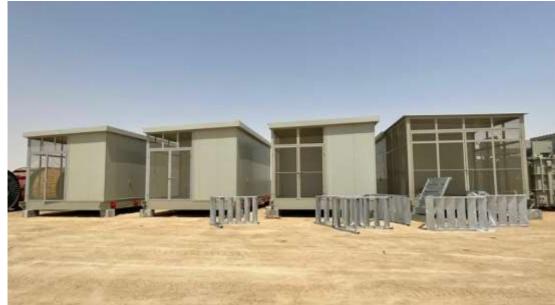

### 66 Our Product ??

- GRP KIOSK (10CM THK WALL PANELED ROCKWOOL INFILL) FOR 11KV & 22KV PACKAGE UNIT (2 HOURS FIRE RATED) CIVIL DEFENCE APPROVED AS PER ADDC SPECS
  - GRP HOUSING (10CM THK WALL PANELED ROCKWOOL INFILL) HOUSING FOR 33/11KV PRIMARY SUBSTATION (2 HOURS FIRE RATED) CIVIL DEFENCE APPROVED AS PER ADDC SPECS
  - 20CM GRP (ROCKWOOL) FOR DATA CENTER PROJECTS (2 HOURS FIRE RATED) CIVIL DEFENCE APPROVED AS PER ADDC SPECS.
  - 20CM THK GRP WALL PANEL (ROCKWOOL) HOUSING FOR 33/11KV PRIMARY SUBSTATION (2 HOURS FIRE RATED) CIVIL DEFENCE APPROVED AS PER ADDC SPECS.
  - 20CM THK GRP (ROCKWOOL) HOUSING FOR 33/11KV SECONDARY SUBSTATION (2 HOURS FIRE RATED) CIVIL DEFENCE APPROVED AS PER ADDC SPECS.

#### **About GRP Panel**

- GRP Encapsulated Panel is 100mm Thk.
- 3mm GRP Layer Inside & Outside with Gelcoat Finishing infill 94mm Rockwool
- Encapsulated Panel 2 Hours Fire Rated
- is ADCD Certified.