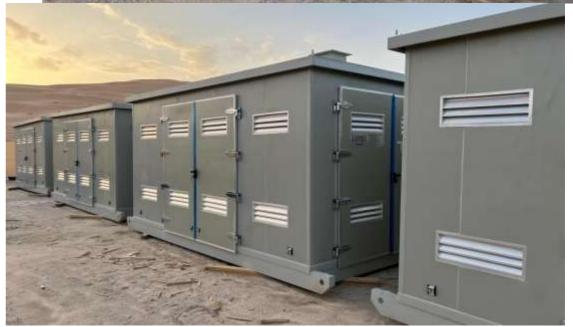

### 66 Our Product ??

- GRP KIOSK (10CM THK WALL PANELED ROCKWOOL INFILL) FOR 11KV & 22KV PACKAGE UNIT (2 HOURS FIRE RATED) CIVIL DEFENCE APPROVED AS PER ADDC SPECS
  - GRP HOUSING (10CM THK WALL PANELED ROCKWOOL INFILL) HOUSING FOR 33/11KV PRIMARY SUBSTATION (2 HOURS FIRE RATED) CIVIL DEFENCE APPROVED AS PER ADDC SPECS
  - 20CM GRP (ROCKWOOL) FOR DATA CENTER PROJECTS (2 HOURS FIRE RATED) CIVIL DEFENCE APPROVED AS PER ADDC SPECS.
  - 20CM THK GRP WALL PANEL (ROCKWOOL) HOUSING FOR 33/11KV PRIMARY SUBSTATION (2 HOURS FIRE RATED) CIVIL DEFENCE APPROVED AS PER ADDC SPECS.
  - 20CM THK GRP (ROCKWOOL) HOUSING FOR 33/11KV SECONDARY SUBSTATION (2 HOURS FIRE RATED) CIVIL DEFENCE APPROVED AS PER ADDC SPECS.

•Name of Client: POWERLINES ELECTROMECHANICAL LLC.

**Project Name: AL WATHBA PHASE 1** 

Job Description: Supply of (14 Nos) 10 MVA & 20 MVA 33/11 KV Primary

**Substation Housings and (21 Nos) Secondary Substation Housing** 