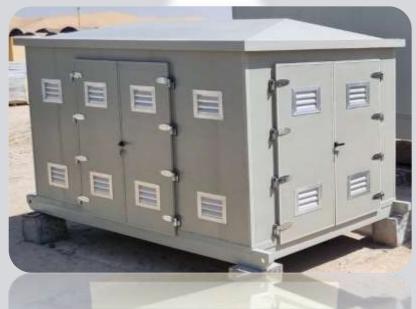

#### **About GRP Panel**

- GRP Encapsulated Panel is 100mm Thk.
- 3mm GRP Layer Inside & Outside with Gelcoat Finishing infill 94mm Rockwool
- Encapsulated Panel 2 Hours Fire Rated
- is ADCD Certified.

### 66 Our Product ??

- GRP KIOSK (10CM THK WALL PANELED ROCKWOOL INFILL) FOR 11KV & 22KV PACKAGE UNIT (2 HOURS FIRE RATED) CIVIL DEFENCE APPROVED AS PER ADDC SPECS
  - GRP HOUSING (10CM THK WALL PANELED ROCKWOOL INFILL) HOUSING FOR 33/11KV PRIMARY SUBSTATION (2 HOURS FIRE RATED) CIVIL DEFENCE APPROVED AS PER ADDC SPECS
  - 20CM GRP (ROCKWOOL) FOR DATA CENTER PROJECTS (2 HOURS FIRE RATED) CIVIL DEFENCE APPROVED AS PER ADDC SPECS.
  - 20CM THK GRP WALL PANEL (ROCKWOOL) HOUSING FOR 33/11KV PRIMARY SUBSTATION (2 HOURS FIRE RATED) CIVIL DEFENCE APPROVED AS PER ADDC SPECS.
  - 20CM THK GRP (ROCKWOOL) HOUSING FOR 33/11KV SECONDARY SUBSTATION (2 HOURS FIRE RATED) CIVIL DEFENCE APPROVED AS PER ADDC SPECS.