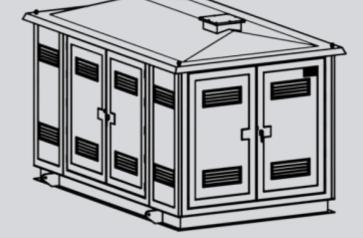

### 66 Our Product ??

- GRP KIOSK (10CM THK WALL PANELED ROCKWOOL INFILL) FOR 11KV & 22KV PACKAGE UNIT (2 HOURS FIRE RATED) CIVIL DEFENCE APPROVED AS PER ADDC SPECS
  - GRP HOUSING (10CM THK WALL PANELED ROCKWOOL INFILL) HOUSING FOR 33/11KV PRIMARY SUBSTATION (2 HOURS FIRE RATED) CIVIL DEFENCE APPROVED AS PER ADDC SPECS
  - 20CM GRP (ROCKWOOL) FOR DATA CENTER PROJECTS (2 HOURS FIRE RATED) CIVIL DEFENCE APPROVED AS PER ADDC SPECS.
  - 20CM THK GRP WALL PANEL (ROCKWOOL) HOUSING FOR 33/11KV PRIMARY SUBSTATION (2 HOURS FIRE RATED) CIVIL DEFENCE APPROVED AS PER ADDC SPECS.
  - 20CM THK GRP (ROCKWOOL) HOUSING FOR 33/11KV SECONDARY SUBSTATION (2 HOURS FIRE RATED) CIVIL DEFENCE APPROVED AS PER ADDC SPECS.

#### 11 KV GRP PACKAGE UNIT

11 KV GRP PACKAGE UNIT