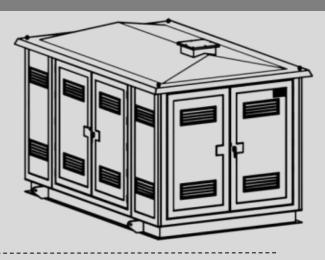

### 66 Our Product ??

- GRP KIOSK (10CM THK WALL PANELED ROCKWOOL INFILL) FOR 11KV & 22KV PACKAGE UNIT (2 HOURS FIRE RATED) CIVIL DEFENCE APPROVED AS PER ADDC SPECS
  - GRP HOUSING (10CM THK WALL PANELED ROCKWOOL INFILL) HOUSING FOR 33/11KV PRIMARY SUBSTATION (2 HOURS FIRE RATED) CIVIL DEFENCE APPROVED AS PER ADDC SPECS
  - 20CM GRP (ROCKWOOL) FOR DATA CENTER PROJECTS (2 HOURS FIRE RATED) CIVIL DEFENCE APPROVED AS PER ADDC SPECS.
  - 20CM THK GRP WALL PANEL (ROCKWOOL) HOUSING FOR 33/11KV PRIMARY SUBSTATION (2 HOURS FIRE RATED) CIVIL DEFENCE APPROVED AS PER ADDC SPECS.
  - 20CM THK GRP (ROCKWOOL) HOUSING FOR 33/11KV SECONDARY SUBSTATION (2 HOURS FIRE RATED) CIVIL DEFENCE APPROVED AS PER ADDC SPECS.

#### 22 KV GRP PACKAGE UNIT